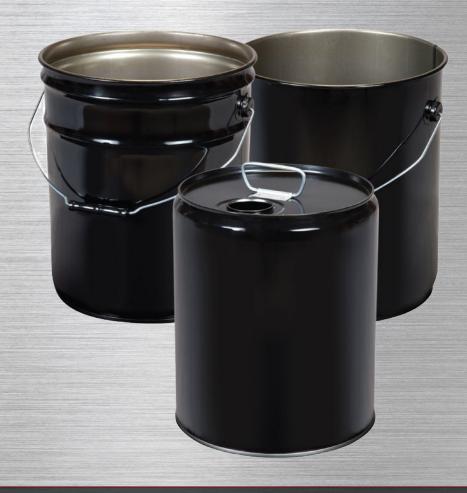

# **SMALL QUANTITY CHARGES**

| Product Description                                                  | Current Cost      |
|----------------------------------------------------------------------|-------------------|
| PAIL 5 GAL BLK, WHT, OR GRY SPRAYED EXTERIOR                         | \$300.00          |
| PAIL 5 GAL OTHER COLOR SPRAYED EXTERIOR                              | \$450.00          |
| PAIL 5 GAL BLK, WHT, OR GRY ROLL COATED                              | \$400.00          |
| PAIL 5 GAL OTHER COLOR ROLL COATED                                   | \$550.00          |
| PAIL 5 GAL LITHO                                                     | \$700 (PER COLOR) |
| PAIL SMALLER OR LARGER THAN 5 GAL, BLK, WHT, OR GRY SPRAYED EXTERIOR | \$400.00          |
| PAIL SMALLER OR LARGER THAN 5 GAL, OTHER COLORS, SPRAYED EXTERIOR    | \$600.00          |
| PAIL SMALLER OR LARGER THAN 5 GAL, BLK, WHT, GRY ROLL COATED PAILS   | \$700.00          |
| PAIL SMALLER OR LARGER THAN 5 GAL, OTHER COLORS ROLL COATED          | \$900.00          |
| PAIL SMALLER OR LARGER THAN 5 GAL LITHO PAILS                        | \$900.00          |
| COVER PAINTED - BLK, WHT, OR GRY                                     | \$150.00          |
| COVER PAINTED - OTHER COLORS                                         | \$300.00          |
| COVER LITHO                                                          | \$600.00          |
| SMALL ORDER - NO CHARGE CUSTOMER EXEMPT                              | X                 |
| SMALL ORDER - NO CHARGE ITEM EXEMPT                                  | X                 |
| COMBO 5 GAL BLK, WHT, OR GRY SPRAYED EXT PAIL - COVER BLK, WHT, GRY  | \$300.00          |
| COMBO 5 GAL BLK, WHT, OR GRY SPRAYED EXT PAIL - COVER OTHER COLORS   | \$450.00          |
| COMBO 5 GAL BLK, WHT, OR GRY SPRAYED EXT PAIL - COVER LITHO          | \$750.00          |
| COMBO 5 GAL OTHER COLOR SPRAYED EXT PAIL - COVER BLK, WHT, GRY       | \$450.00          |
| COMBO 5 GAL OTHER COLOR SPRAYED EXT PAIL - COVER OTHER COLOR         | \$600.00          |
| COMBO 5 GAL OTHER COLOR SPRAYED EXT PAIL - COVER LITHO               | \$900.00          |
| COMBO 5 GAL BLK, WHT, OR GRY ROLL COATED PAIL - COVER BLK, WHT, GRY  | \$450.00          |
| COMBO 5 GAL BLK, WHT, OR GRY ROLL COATED PAIL - COVER OTHER COLOR    | \$600.00          |
| COMBO 5 GAL BLK, WHT, OR GRY ROLL COATED PAIL - COVER LITHO          | \$900.00          |
| COMBO 5 GAL OTHER COLOR ROLL COATED PAIL - COVER BLK, WHT, GRY       | \$600.00          |
| COMBO 5 GAL OTHER COLOR ROLL COATED PAIL - COVER OTHER COLOR         | \$750.00          |
| COMBO 5 GAL OTHER COLOR ROLL COATED PAIL - COVER LITHO               | \$1,050.00        |
| COMBO 5 GAL LITHO PAIL - COVER BLK, WHT, GRY                         | \$750.00          |
| COMBO 5 GAL LITHO PAIL - COVER OTHER COLOR                           | \$900.00          |
| COMBO 5 GAL LITHO PAIL - COVER LITHO                                 | \$1,200.00        |
|                                                                      |                   |