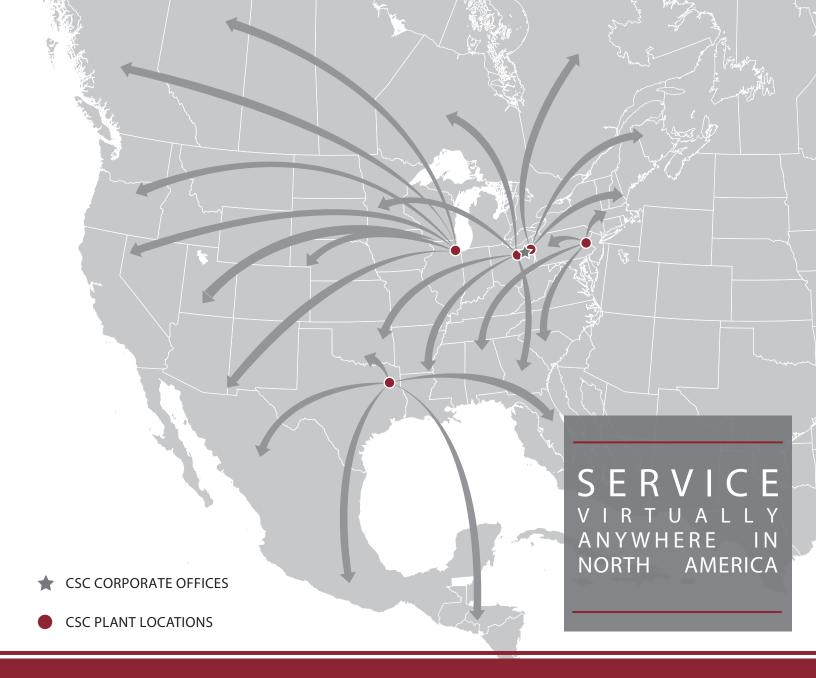

# FOR SMALL QUANTITY PAIL ORDERS Small quanitiy charges apply to orders shipped directly to any customer and are the same at all four of our pail plants

Cleveland Steel Container plants and warehouse distributors are strategically located to provide efficient and dependable service and delivery virtually anywhere in North America. We also ship worldwide. For a complete list of our locations and distributors, please visit cscpails.com.

## **CLEVELAND STEEL CONTAINER LOCATIONS**

### **Manufacturing Plants**

QUAKERTOWN, PA: 800.735.7245 PEOTONE, IL: 800.258.5545 NILES, OH: 800.525.6533 KILGORE, TX: 866.984.0010

Website
WWW.CSCPAILS.COM

Technical Center Stamping Plant Corporate Office

STREETSBORO, OH AND HUDSON, OH: 440.349.8000